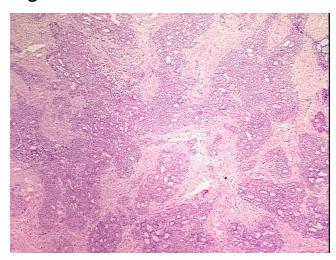

RN00000844 Vial ID:

Tissue of Origin: Ovary

Site of Finding: Omentum

Appearance: Tumor

Sample Diagnosis (from Adenocarcinoma of ovary, serous, metastatic

Pathology Verification):

Normal: 0%

Lesional: 0%

80% Tumor:

0% Tumor Hypo/Acellular

Stroma:

Tumor Hypercellular 20%

Stroma:

0% **Necrosis:** 

**Bioanalyzer Ratio** 1.47

(28S/18S):

Adenocarcinoma of ovary, serous

**CASE Diagnosis (from** medical center path

report):

65 Age:

OriGene Technologies, Inc. 9620 Medical Center Drive, Ste 200

CN: techsupport@origene.cn

Rockville, MD 20850, US Phone: +1-888-267-4436 https://www.origene.com techsupport@origene.com EU: info-de@origene.com

Gender: Female

Race: White or Caucasian

**Tumor Grade:** FIGO G3: Poorly differentiated

Minimum Stage

Grouping:

IIIA

T (Extent of Primary

Tumor):

T3a

N (Lymph node

metastasis):

NX

M (Distant metastasis): MX

**Diagnostic Test Results:** Proliferation index ~ PI,High **Storage:** Store tissue total RNA at -80°C.

Stability: These products are stable for one year from date of shipping when stored at -80°C without