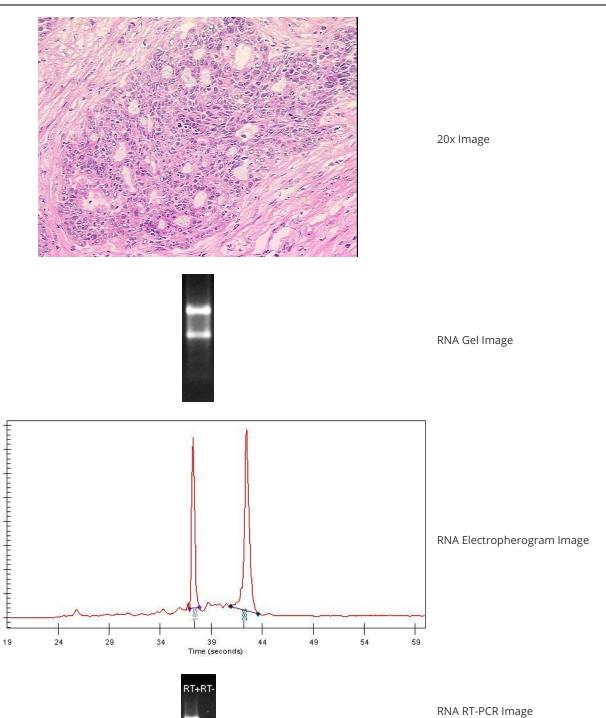

80% Tumor:

0% Tumor Hypo/Acellular

Stroma:

Tumor Hypercellular 20%

Stroma:

0% **Necrosis:** 

**Bioanalyzer Ratio** 1.47

(28S/18S):

## **Product images:**

4x Image

20.0 17.5 15.0 12.5

> 7.5 5.0 2.5

10.0 Huorescence 7.5