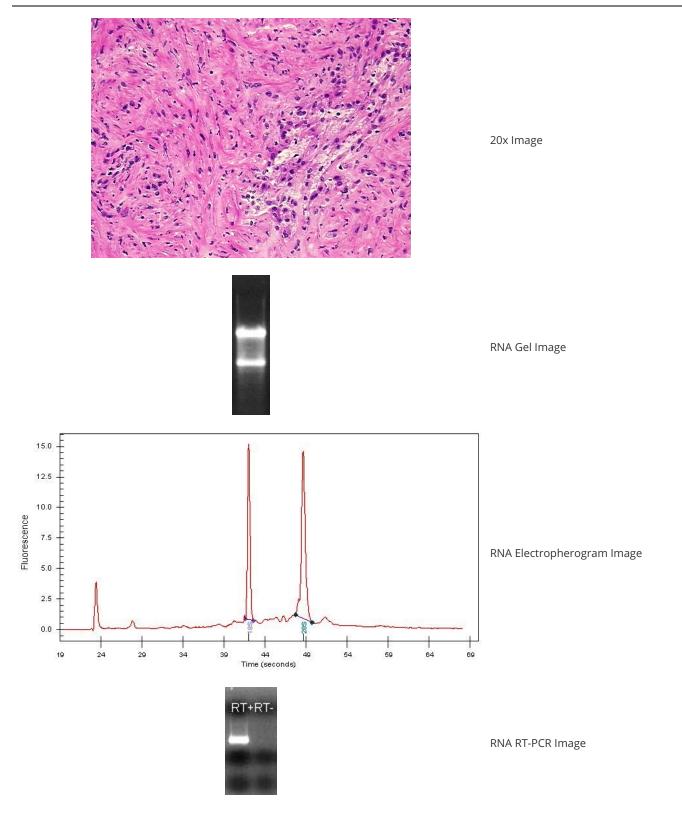

Hypercellular 5%

Stroma:

0% **Necrosis:** 

**Bioanalyzer Ratio** 1.24

(28S/18S):

**CASE Diagnosis (from** Mesothelioma of pleura, mixed

medical center path

report):

50 Age:



OriGene Technologies, Inc. 9620 Medical Center Drive, Ste 200

CN: techsupport@origene.cn

Rockville, MD 20850, US Phone: +1-888-267-4436 https://www.origene.com techsupport@origene.com EU: info-de@origene.com



Gender: Male

Race: White or Caucasian

Tumor Grade: Not Reported

Minimum Stage

Grouping:

IV

T (Extent of Primary

Tumor):

T4

N (Lymph node

metastasis):

N0

M (Distant metastasis): MX

**Storage:** Store tissue total RNA at -80°C.

Stability: These products are stable for one year from date of shipping when stored at -80°C without

repeated freeze/thaws.

## **Product images:**



4x Image