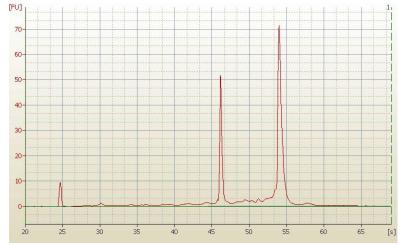

Tumor Hypo/Acellular 10%

Stroma:

Tumor Hypercellular 0%

Stroma:

**Necrosis:** 10%

**Bioanalyzer Ratio** 2.03

(28S/18S):

**CASE Diagnosis (from** Carcinosarcoma of endometrium

## **Product images:**

4x Image

20x Image

RNA Electropherogram Image

RNA RT-PCR Image