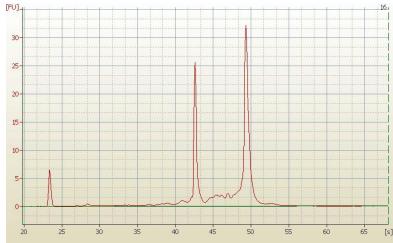

(28S/18S):

1.87

10%

CASE Diagnosis (from

medical center path

report):

Malignant melanoma, metastatic

**Age:** 66

## **Product images:**

4x Image

20x Image

RNA Electropherogram Image

RNA RT-PCR Image