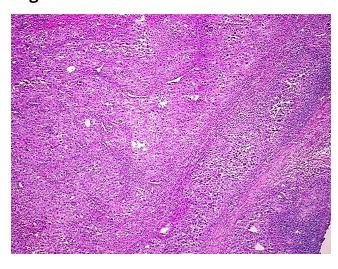

umor stroma: focal prominent lymphoplasmacytic infiltrate

**Bioanalyzer Ratio** 

(28S/18S):

1.43



9620 Medical Center Drive, Ste 200 Rockville, MD 20850, US Phone: +1-888-267-4436 https://www.origene.com techsupport@origene.com EU: info-de@origene.com CN: techsupport@origene.cn





**CASE Diagnosis (from** medical center path report):

Carcinoma of lung, squamous cell

79 Age:

Gender: Male

Race: White or Caucasian

AJCC G2: Moderately differentiated **Tumor Grade:** 

Minimum Stage

Grouping:

T (Extent of Primary

Tumor):

N (Lymph node metastasis):

N0

T2

ΙB

M (Distant metastasis):

MX

Store tissue total RNA at -80°C. Storage:

Stability: These products are stable for one year from date of shipping when stored at -80°C without

repeated freeze/thaws.

## **Product images:**



4x Image