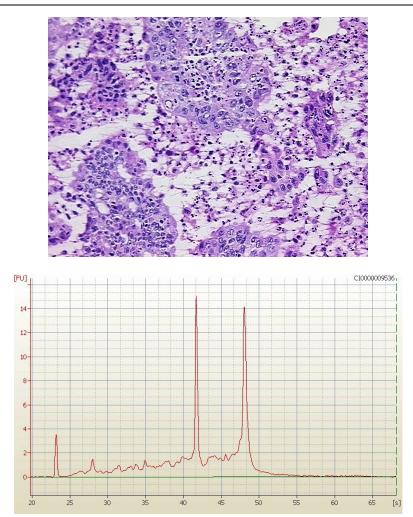

20x Image

RNA RT-PCR Image

This product is to be used for laboratory only. Not for diagnostic or therapeutic use. ©2023 OriGene Technologies, Inc., 9620 Medical Center Drive, Ste 200, Rockville, MD 20850, US

| Product Type:                                           | Total RNA                             |
|---------------------------------------------------------|---------------------------------------|
| Disease State:                                          | Cancer                                |
| Diagnosis Category:                                     | Endometrial Cancer                    |
| Tissue:                                                 | Endometrium                           |
| Frozen Sample ID:                                       | FR0002F0AE                            |
| Case ID:                                                | CI000009536                           |
| Prep:                                                   | 1                                     |
| Vial ID:                                                | RN00003138                            |
| Tissue of Origin:                                       | Endometrium                           |
| Site of Finding:                                        | Uterus                                |
| Appearance:                                             | Tumor                                 |
| Sample Diagnosis (from<br>Pathology Verification):      | Adenocarcinoma of endometrium, serous |
| Normal:                                                 | 0%                                    |
| Lesional:                                               | 0%                                    |
| Tumor:                                                  | 90%                                   |
| Tumor Hypo/Acellular<br>Stroma:                         | 5%                                    |
| Tumor Hypercellular<br>Stroma:                          | 0%                                    |
| Necrosis:                                               | 5%                                    |
| Bioanalyzer Ratio<br>(28S/18S):                         | 1.11                                  |
| CASE Diagnosis (from<br>medical center path<br>report): | Adenocarcinoma of endometrium, serous |
| Age:                                                    | 78                                    |