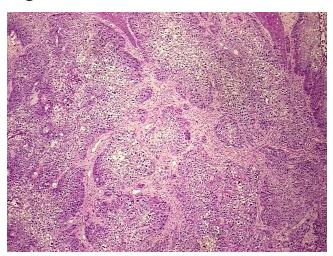

## **Product images:**

4x Image

20x Image

RNA Electropherogram Image

RNA RT-PCR Image

Tumor Hypo/Acellular 10%

Stroma:

Tumor Hypercellular 5%

Stroma:

**Necrosis:** 10%

**Bioanalyzer Ratio** 1.13

(28S/18S):

Carcinoma of lung, squamous cell