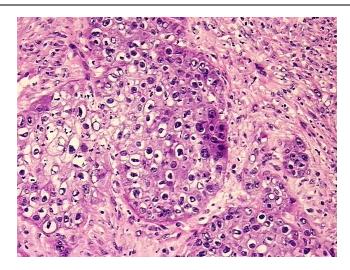

## **Product images:**

4x Image

20x Image

RNA Electropherogram Image

RNA RT-PCR Image

Tumor Hypo/Acellular 10%

Stroma:

Tumor Hypercellular 5%

Stroma:

**Necrosis:** 10%

**Bioanalyzer Ratio** 1.13

(28S/18S):

Carcinoma of lung, squamous cell