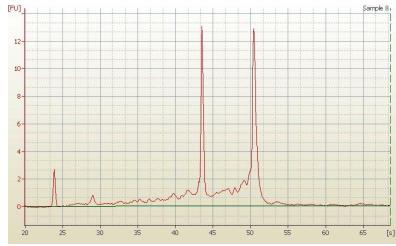

## **Product images:**

4x Image

20x Image

RNA Electropherogram Image

RNA RT-PCR Image

Tumor Hypo/Acellular 10%

Stroma:

Tumor Hypercellular 5%

Stroma:

**Necrosis:** 10%

**Bioanalyzer Ratio** 1.13

(28S/18S):

Carcinoma of lung, squamous cell