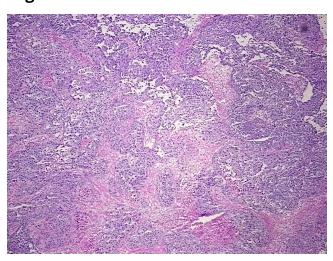

## **Product images:**

4x Image

20x Image

RNA Gel Image

RNA Electropherogram Image

RNA RT-PCR Image

60% Tumor:

Tumor Hypo/Acellular

Stroma:

Tumor Hypercellular 10%

Stroma:

25% **Necrosis:** 

**Pathology Verification** 

notes from H&E review: