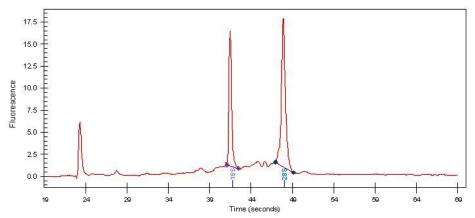

**Bioanalyzer Ratio** 

(28S/18S):

5%

Tumor Stroma (Cellular): Desmoplastic reaction; Tumor Stroma (Hypo/Acellular): Fibrosis

1.41

OriGene Technologies, Inc. 9620 Medical Center Drive, Ste 200

CN: techsupport@origene.cn

## **Product images:**

4x Image

20x Image

RNA Gel Image

RNA Electropherogram Image

RNA RT-PCR Image