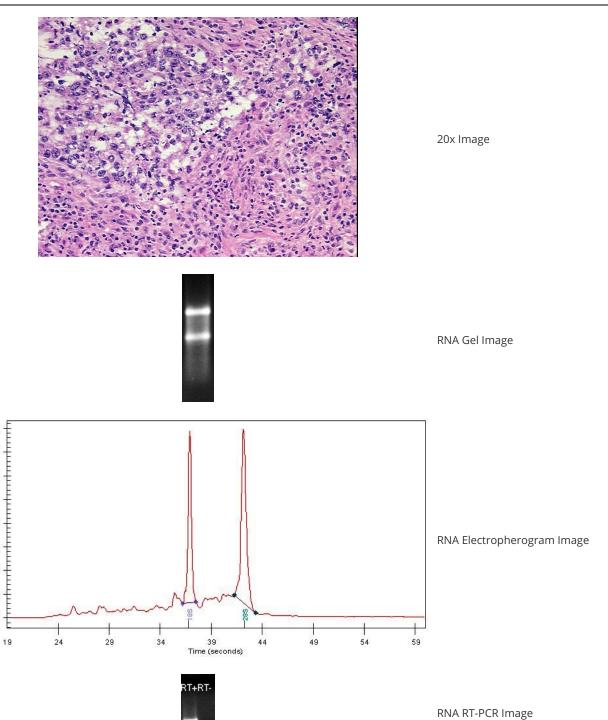

Bioanalyzer Ratio 1.33

(285/185):

CASE Diagnosis (from

medical center path

report):

**Age:** 73

OriGene Technologies, Inc.

9620 Medical Center Drive, Ste 200 Rockville, MD 20850, US Phone: +1-888-267-4436 https://www.origene.com techsupport@origene.com EU: info-de@origene.com CN: techsupport@origene.cn

## **Product images:**

4x Image

20.0 17.5 15.0 12.5

> 7.5 5.0 2.5 0.0

10.0 Huorescence 7.5