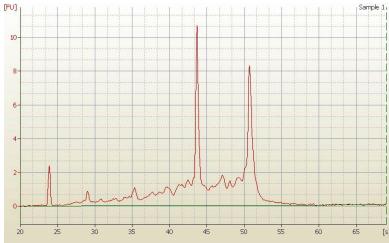

Necrosis: 2%

Pathology Verification notes from H&E review:

Prominent chronic inflammatory infiltrate in the stromal component

**Bioanalyzer Ratio** 

(28S/18S):

1.08

**OriGene Technologies, Inc.** 9620 Medical Center Drive, Ste 200

## **Product images:**

4x Image

20x Image

RNA Electropherogram Image

RNA RT-PCR Image