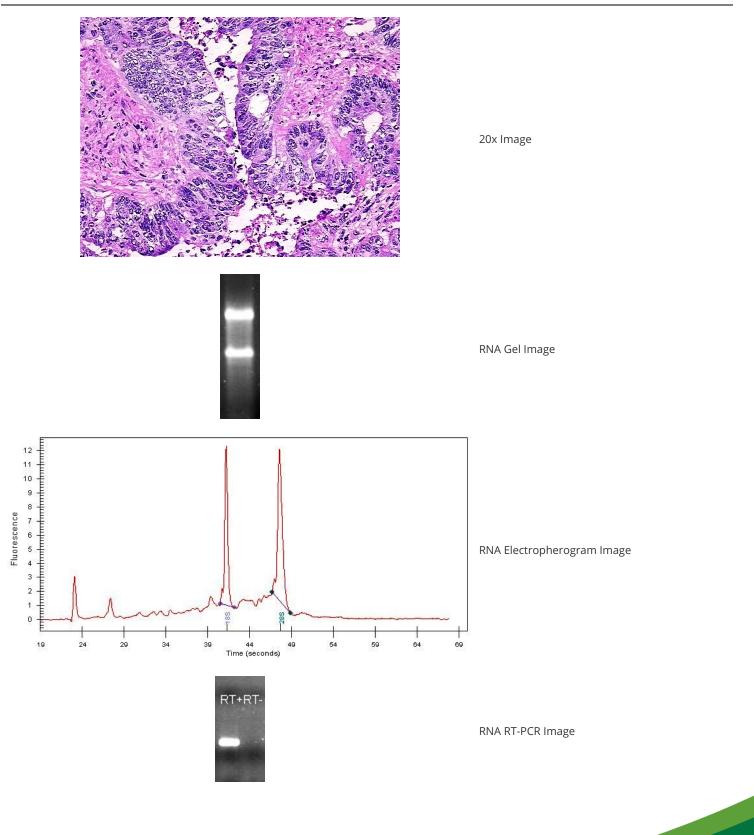

#### **Product data:**

| Product Type:                                                                                                              | Total RNA               |
|----------------------------------------------------------------------------------------------------------------------------|-------------------------|
| Disease State:                                                                                                             | Cancer                  |
| Diagnosis Category:                                                                                                        | Colorectal Cancer       |
| Tissue:                                                                                                                    | Colon                   |
| Frozen Sample ID:                                                                                                          | FR5B33F07C              |
| Case ID:                                                                                                                   | CI0000010655            |
| Prep:                                                                                                                      | 1                       |
| Vial ID:                                                                                                                   | RN0000151F              |
| Tissue of Origin:                                                                                                          | Colon                   |
| Site of Finding:                                                                                                           | Colon                   |
| Appearance:                                                                                                                | Tumor                   |
| Sample Diagnosis (from<br>Pathology Verification):                                                                         | Adenocarcinoma of colon |
|                                                                                                                            |                         |
| Normal:                                                                                                                    | 0%                      |
| Normal:<br>Lesional:                                                                                                       | 0%<br>0%                |
|                                                                                                                            |                         |
| Lesional:                                                                                                                  | 0%                      |
| Lesional:<br>Tumor:<br>Tumor Hypo/Acellular                                                                                | 0%<br>60%               |
| Lesional:<br>Tumor:<br>Tumor Hypo/Acellular<br>Stroma:<br>Tumor Hypercellular                                              | 0%<br>60%<br>20%        |
| Lesional:<br>Tumor:<br>Tumor Hypo/Acellular<br>Stroma:<br>Tumor Hypercellular<br>Stroma:                                   | 0%<br>60%<br>20%        |
| Lesional:<br>Tumor:<br>Tumor Hypo/Acellular<br>Stroma:<br>Tumor Hypercellular<br>Stroma:<br>Necrosis:<br>Bioanalyzer Ratio | 0%<br>60%<br>20%<br>20% |

This product is to be used for laboratory only. Not for diagnostic or therapeutic use. ©2023 OriGene Technologies, Inc., 9620 Medical Center Drive, Ste 200, Rockville, MD 20850, US