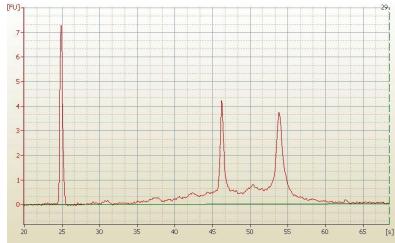

Tumor Hypo/Acellular 10%

Stroma:

Tumor Hypercellular 0%

Stroma:

**Necrosis:** 15%

**Bioanalyzer Ratio** 1.33

(28S/18S):

**CASE Diagnosis (from** Carcinoma of kidney, renal cell, clear cell

## **Product images:**

4x Image

20x Image

RNA Electropherogram Image

RNA RT-PCR Image