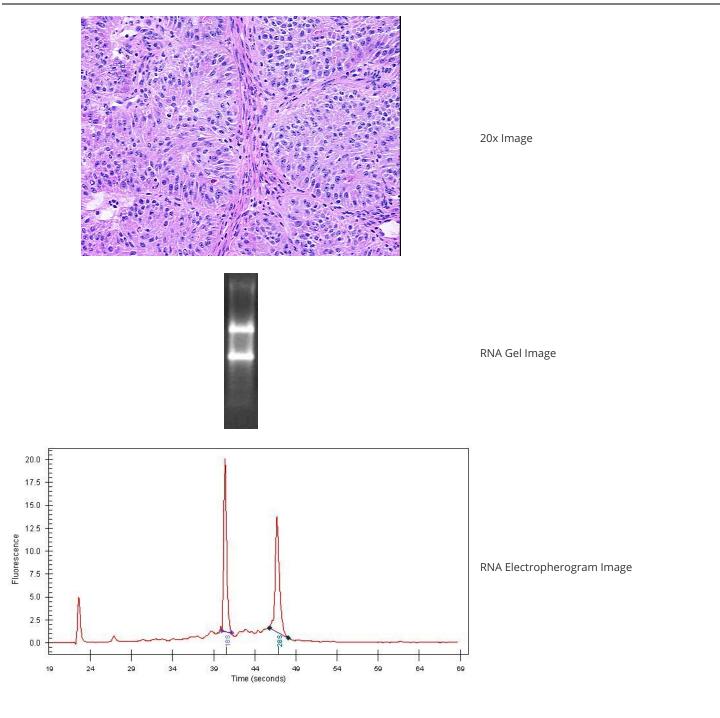

| Product Type:                                           | Total RNA                             |
|---------------------------------------------------------|---------------------------------------|
| Disease State:                                          | Cancer                                |
| Diagnosis Category:                                     | Ovarian Cancer                        |
| Tissue:                                                 | Ovary                                 |
| Frozen Sample ID:                                       | FR0000512C                            |
| Case ID:                                                | CI000000125                           |
| Prep:                                                   | 1                                     |
| Vial ID:                                                | RN000011E4                            |
| Tissue of Origin:                                       | Ovary: right                          |
| Site of Finding:                                        | Ovary: right                          |
| Appearance:                                             | Tumor                                 |
| Sample Diagnosis (from<br>Pathology Verification):      | Adenocarcinoma of ovary, endometrioid |
| Normal:                                                 | 0%                                    |
| Lesional:                                               | 0%                                    |
| Tumor:                                                  | 90%                                   |
| Tumor Hypo/Acellular<br>Stroma:                         | 10%                                   |
| Tumor Hypercellular<br>Stroma:                          | 0%                                    |
| Necrosis:                                               | 0%                                    |
| Bioanalyzer Ratio<br>(28S/18S):                         | 0.85                                  |
| CASE Diagnosis (from<br>medical center path<br>report): | Adenocarcinoma of ovary, endometrioid |
| Age:                                                    | 52                                    |

## **Product images:**

4x Image

This product is to be used for laboratory only. Not for diagnostic or therapeutic use. ©2023 OriGene Technologies, Inc., 9620 Medical Center Drive, Ste 200, Rockville, MD 20850, US