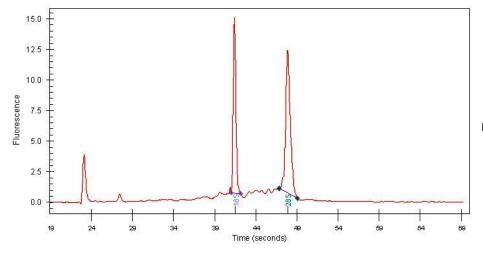

90% Tumor:

Tumor Hypo/Acellular 10%

Stroma:

Tumor Hypercellular 0%

Stroma:

**Necrosis:** 0%

**Bioanalyzer Ratio** 1.2

(28S/18S):

## **Product images:**

4x Image

20x Image

RNA Gel Image

RNA Electropherogram Image

RNA RT-PCR Image