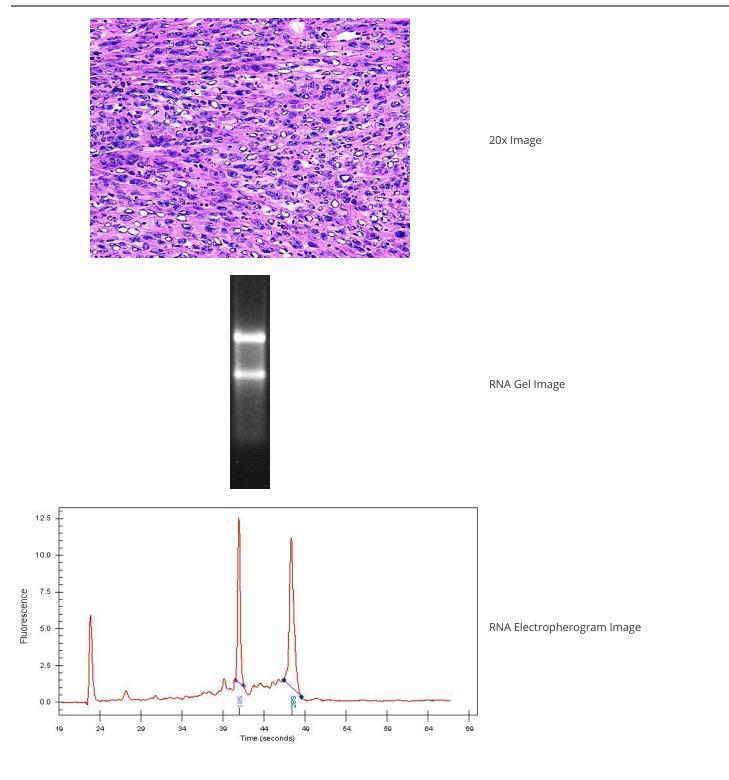

#### **Product data:**

| Product Type:                                           | Total RNA                      |
|---------------------------------------------------------|--------------------------------|
| Disease State:                                          | Cancer                         |
| Diagnosis Category:                                     | Melanoma                       |
| Tissue:                                                 | Skin                           |
| Frozen Sample ID:                                       | FR5B33F1C7                     |
| Case ID:                                                | CI0000010737                   |
| Prep:                                                   | 1                              |
| Vial ID:                                                | RN00001953                     |
| Tissue of Origin:                                       | Skin                           |
| Site of Finding:                                        | Jejunum                        |
| Appearance:                                             | Tumor                          |
| Sample Diagnosis (from<br>Pathology Verification):      | Malignant melanoma, metastatic |
| Normal:                                                 | 20%                            |
| Lesional:                                               | 0%                             |
| Tumor:                                                  | 80%                            |
| Tumor Hypo/Acellular<br>Stroma:                         | 0%                             |
| Tumor Hypercellular<br>Stroma:                          | 0%                             |
| Necrosis:                                               | 0%                             |
| Bioanalyzer Ratio<br>(28S/18S):                         | 1.37                           |
| CASE Diagnosis (from<br>medical center path<br>report): | Malignant melanoma, metastatic |
| Age:                                                    | 60                             |