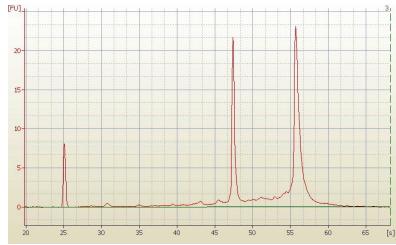

Tumor Hypo/Acellular 12%

Stroma:

Tumor Hypercellular 0%

Stroma:

**Necrosis:** 8%

**Bioanalyzer Ratio** 1.5

(28S/18S):

**CASE Diagnosis (from** Adenocarcinoma of colon

# **Product images:**

4x Image

20x Image

RNA Electropherogram Image

RNA RT-PCR Image