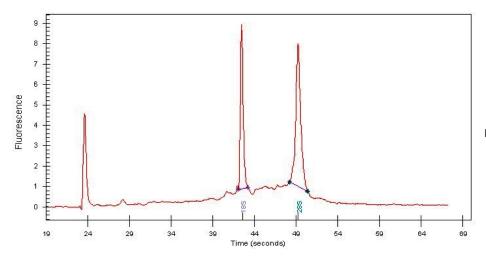

Stroma:

Necrosis: 0%

Pathology Verification notes from H&E review:

Tumor Stroma (Hypo/Acellular): Fibrosis; Inflammation: Mild Lymphoid infiltrate

**Bioanalyzer Ratio** 

(28S/18S):

1.34

0%

## **Product images:**

4x Image

20x Image

RNA Gel Image

RNA Electropherogram Image

RNA RT-PCR Image