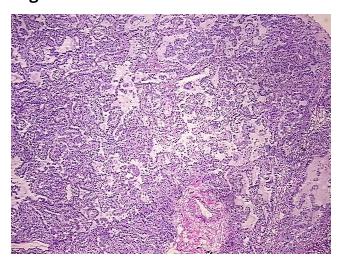

Tissue of Origin: Lung
Site of Finding: Lung
Appearance: Tumor

Sample Diagnosis (from

Pathology Verification):

Adenocarcinoma of lung

Normal: 0%
Lesional: 0%
Tumor: 90%

Tumor Hypo/Acellular

Stroma:

Tumor Hypercellular 10%

Stroma:

Necrosis: 0%

Pathology Verification notes from H&E review:

Tumor Stroma (Hypo/Acellular): Fibrosis; Inflammation: Mild Lymphoid infiltrate

**Bioanalyzer Ratio** 

(28S/18S):

1.34

0%

## **Product images:**

4x Image

20x Image

RNA Gel Image

RNA Electropherogram Image

RNA RT-PCR Image