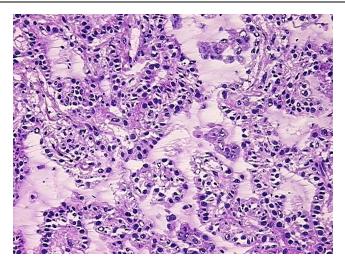

Tissue of Origin: Lung
Site of Finding: Lung
Appearance: Tumor

Sample Diagnosis (from

Pathology Verification):

Adenocarcinoma of lung

Normal: 0%
Lesional: 0%
Tumor: 90%

Tumor Hypo/Acellular

Stroma:

Tumor Hypercellular 10%

Stroma:

Necrosis: 0%

Pathology Verification notes from H&E review:

Tumor Stroma (Hypo/Acellular): Fibrosis; Inflammation: Mild Lymphoid infiltrate

**Bioanalyzer Ratio** 

(28S/18S):

1.34

0%

## **Product images:**

4x Image

20x Image

RNA Gel Image

RNA Electropherogram Image

RNA RT-PCR Image