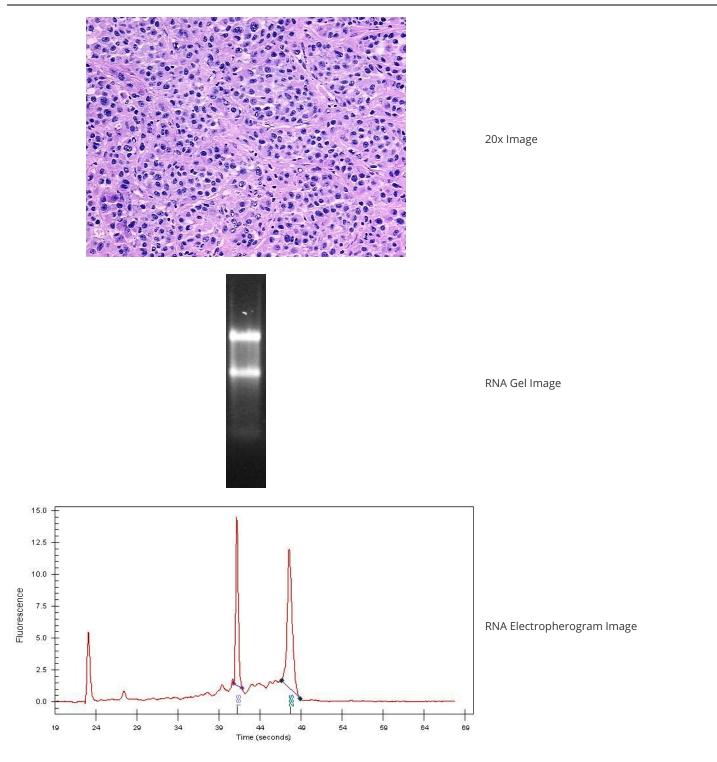

#### **Product data:**

| Product Type:                                           | Total RNA                      |
|---------------------------------------------------------|--------------------------------|
| Disease State:                                          | Cancer                         |
| Diagnosis Category:                                     | Melanoma                       |
| Tissue:                                                 | Skin                           |
| Frozen Sample ID:                                       | FR0002E310                     |
| Case ID:                                                | CI0000010709                   |
| Prep:                                                   | 1                              |
| Vial ID:                                                | RN00001960                     |
| Tissue of Origin:                                       | Skin                           |
| Site of Finding:                                        | Lymph node                     |
| Appearance:                                             | Tumor                          |
| Sample Diagnosis (from<br>Pathology Verification):      | Malignant melanoma, metastatic |
| Normal:                                                 | 20%                            |
| Lesional:                                               | 0%                             |
| Tumor:                                                  | 80%                            |
| Tumor Hypo/Acellular<br>Stroma:                         | 0%                             |
| Tumor Hypercellular<br>Stroma:                          | 0%                             |
| Necrosis:                                               | 0%                             |
| Bioanalyzer Ratio<br>(28S/18S):                         | 1.36                           |
| CASE Diagnosis (from<br>medical center path<br>report): | Malignant melanoma, metastatic |
| Age:                                                    | 67                             |