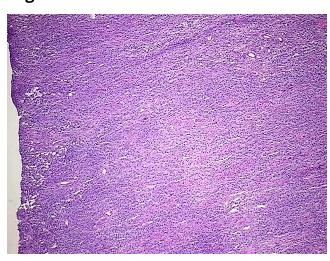

nfiltrate

notes from H&E review:

**Bioanalyzer Ratio** 

(28S/18S):

1.41

OriGene Technologies, Inc.

9620 Medical Center Drive, Ste 200 Rockville, MD 20850, US Phone: +1-888-267-4436 https://www.origene.com techsupport@origene.com EU: info-de@origene.com CN: techsupport@origene.cn





CASE Diagnosis (from medical center path report):

Malignant melanoma, metastatic

**Age:** 61

Gender: Male

Race: White or Caucasian

Tumor Grade: Not Reported

Minimum Stage

Grouping:

T (Extent of Primary

Tumor):

TX

IV

N (Lymph node

metastasis):

NX

M (Distant metastasis): M1b

oristante infectastasis).

**Store** tissue total RNA at -80°C.

**Stability:** These products are stable for one year from date of shipping when stored at -80°C without

repeated freeze/thaws.

## **Product images:**



4x Image



19