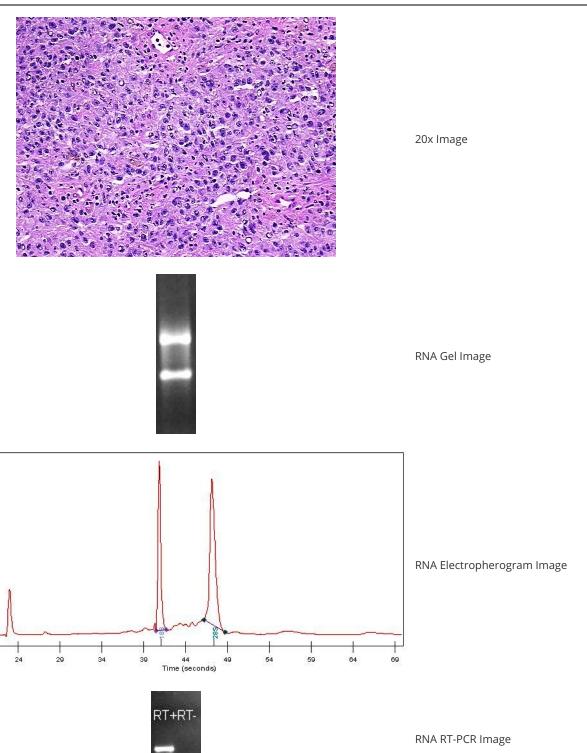

notes from H&E review:

**Bioanalyzer Ratio** 

(28S/18S):

1.41

OriGene Technologies, Inc.

9620 Medical Center Drive, Ste 200 Rockville, MD 20850, US Phone: +1-888-267-4436 https://www.origene.com techsupport@origene.com EU: info-de@origene.com CN: techsupport@origene.cn

## **Product images:**

4x Image

19