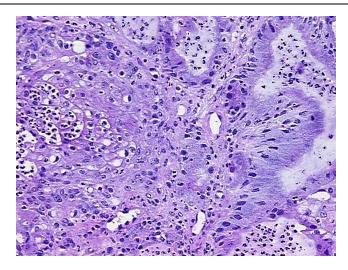

notes from H&E review:

**Bioanalyzer Ratio** 

(28S/18S):

1.31

10%

Tumor: with focal squamous differentiation and no invasion into myometrium

OriGene Technologies, Inc. 9620 Medical Center Drive, Ste 200

Rockville, MD 20850, US Phone: +1-888-267-4436 https://www.origene.com techsupport@origene.com

## **Product images:**

4x Image

20x Image

RNA Electropherogram Image

RNA RT-PCR Image