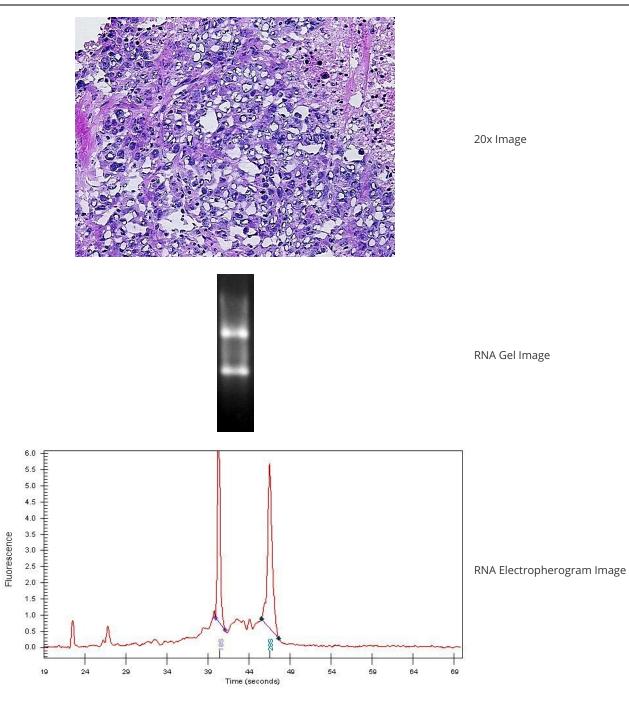

#### **Product data:**

Tissue:

Prep:

Vial ID:

Tumor:

**Product Type:** Total RNA **Disease State:** Cancer **Diagnosis Category: Breast Cancer** Breast Frozen Sample ID: FR0002D097 CI0000010307 Case ID: 1 RN0000258C **Tissue of Origin:** Breast Site of Finding: Breast Appearance: Tumor Sample Diagnosis (from Adenocarcinoma of breast, ductal Pathology Verification): Normal: 0% Lesional: 0% 95% Tumor Hypo/Acellular 5% Stroma: Tumor Hypercellular 0% Stroma: 0% Necrosis: **Bioanalyzer Ratio** 1.18

## Product images:

4x Image

This product is to be used for laboratory only. Not for diagnostic or therapeutic use. ©2023 OriGene Technologies, Inc., 9620 Medical Center Drive, Ste 200, Rockville, MD 20850, US 