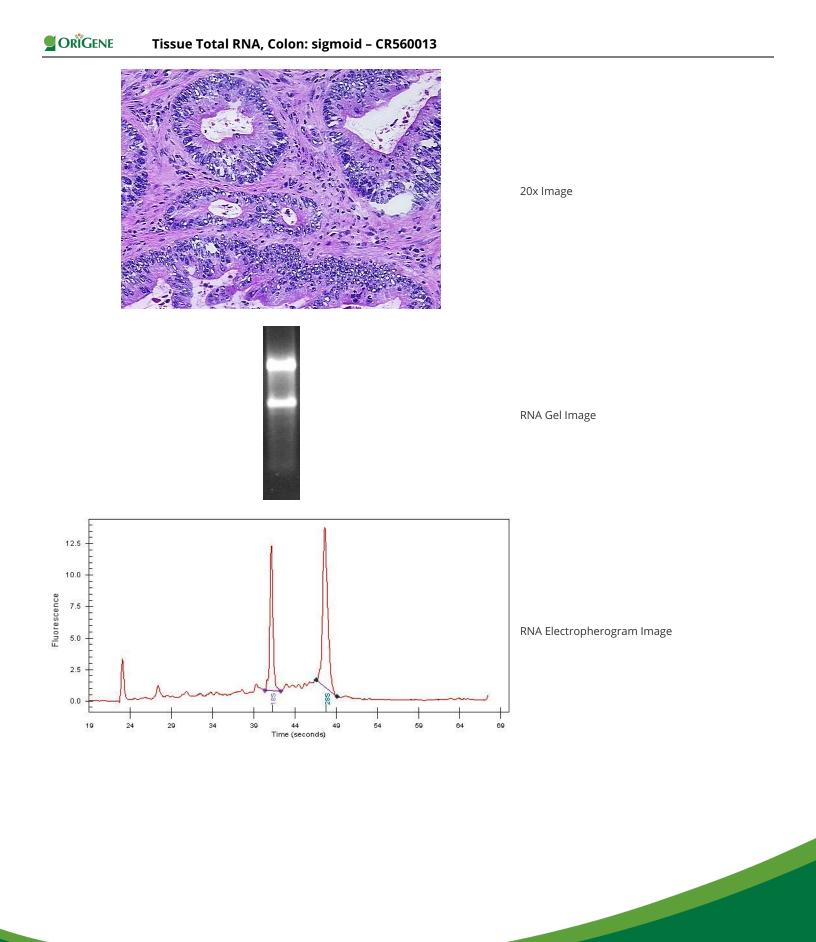

#### **Product data:**

| Product Type:                                           | Total RNA               |
|---------------------------------------------------------|-------------------------|
| Disease State:                                          | Cancer                  |
| Diagnosis Category:                                     | Colorectal Cancer       |
| Tissue:                                                 | Colon                   |
| Frozen Sample ID:                                       | FR0002E3A9              |
| Case ID:                                                | CI0000010746            |
| Prep:                                                   | 1                       |
| Vial ID:                                                | RN0000151C              |
| Tissue of Origin:                                       | Colon: sigmoid          |
| Site of Finding:                                        | Colon: sigmoid          |
| Appearance:                                             | Tumor                   |
| Sample Diagnosis (from<br>Pathology Verification):      | Adenocarcinoma of colon |
| Normal:                                                 | 20%                     |
| Lesional:                                               | 0%                      |
| Tumor:                                                  | 50%                     |
| Tumor Hypo/Acellular<br>Stroma:                         | 30%                     |
| Tumor Hypercellular<br>Stroma:                          | 0%                      |
| Necrosis:                                               | 0%                      |
| Bioanalyzer Ratio<br>(28S/18S):                         | 1.53                    |
| CASE Diagnosis (from<br>medical center path<br>report): | Adenocarcinoma of colon |
| Age:                                                    | 78                      |