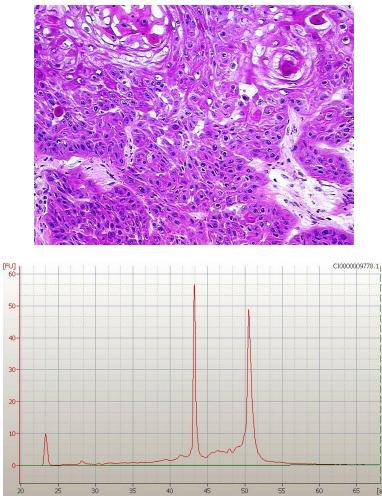

#### Tissue Total RNA, Skin – CR560010

20x Image

RNA Electropherogram Image

RNA RT-PCR Image

This product is to be used for laboratory only. Not for diagnostic or therapeutic use. ©2023 OriGene Technologies, Inc., 9620 Medical Center Drive, Ste 200, Rockville, MD 20850, US