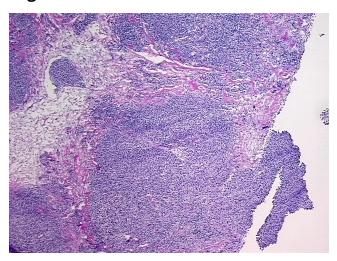

Vial ID: RN00001404

Tissue of Origin: Lymphoid tissue

Site of Finding: Omentum

**Appearance:** Tumor

Sample Diagnosis (from

Pathology Verification):

Lymphoma, follicular

Normal: 0%

Lesional: 0%

Tumor: 90%

Tumor Hypo/Acellular 10%

Stroma:

Tumor Hypercellular 0%

Stroma:

Necrosis: 0%

Bioanalyzer Ratio 1.42

(28S/18S):

Lymphoma, follicular

CASE Diagnosis (from

medical center path

report):

**Age:** 48

**OriGene Technologies, Inc.** 9620 Medical Center Drive, Ste 200

CN: techsupport@origene.cn

Diagnostic Test Results: Lambda light chain! by FC,Positive, monoclonal; CD19 ~ B4 ~ Leu12! by IHC,Positive; CD22 ~

Leu14! by IHC,Positive; CD5 ~ Leu1! by IHC,Negative; CD10 ~ CALLA ~ Common ALL antigen!

by IHC,Positive; CD23 ~ FceRII! by IHC,Positive; CD20 ~

**Storage:** Store tissue total RNA at -80°C.

**Stability:** These products are stable for one year from date of shipping when stored at -80°C without

## **Product images:**

4x Image