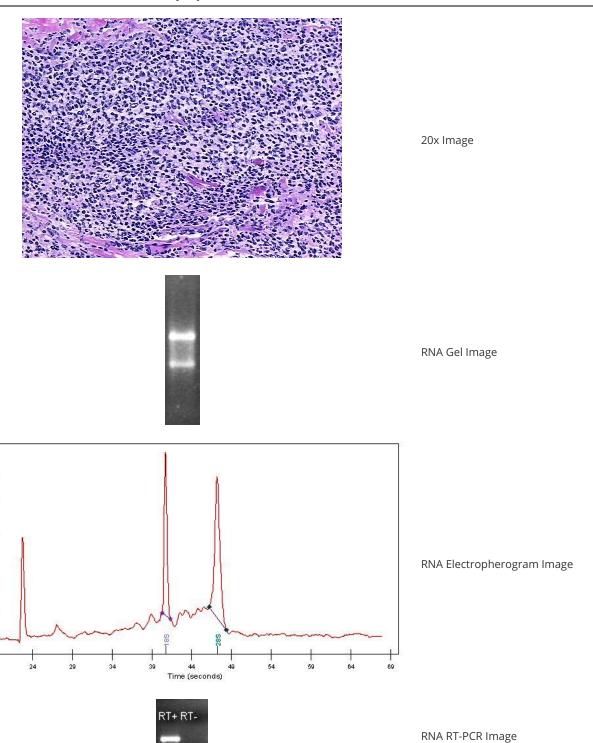

Vial ID: RN00001404

Tissue of Origin: Lymphoid tissue

Site of Finding: Omentum

**Appearance:** Tumor

Sample Diagnosis (from

Pathology Verification):

Lymphoma, follicular

Normal: 0%

Lesional: 0%

Tumor: 90%

Tumor Hypo/Acellular 10%

Stroma:

Tumor Hypercellular 0%

Stroma:

Necrosis: 0%

Bioanalyzer Ratio 1.42

(28S/18S):

Lymphoma, follicular

CASE Diagnosis (from

medical center path

report):

**Age:** 48

**OriGene Technologies, Inc.** 9620 Medical Center Drive, Ste 200

CN: techsupport@origene.cn

Diagnostic Test Results: Lambda light chain! by FC,Positive, monoclonal; CD19 ~ B4 ~ Leu12! by IHC,Positive; CD22 ~

Leu14! by IHC,Positive; CD5 ~ Leu1! by IHC,Negative; CD10 ~ CALLA ~ Common ALL antigen!

by IHC,Positive; CD23 ~ FceRII! by IHC,Positive; CD20 ~

**Storage:** Store tissue total RNA at -80°C.

**Stability:** These products are stable for one year from date of shipping when stored at -80°C without

## **Product images:**

4x Image