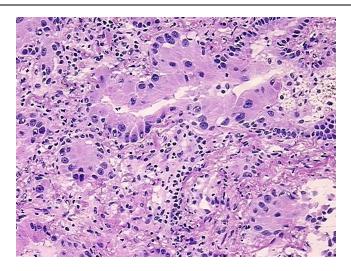

**Bioanalyzer Ratio** 1.16

(28S/18S):

**CASE Diagnosis (from** Adenocarcinoma of lung

medical center path

report):

61 Age:

9620 Medical Center Drive, Ste 200 Rockville, MD 20850, US Phone: +1-888-267-4436 https://www.origene.com techsupport@origene.com EU: info-de@origene.com CN: techsupport@origene.cn

## **Product images:**

4x Image

20x Image

RNA Gel Image

RNA Electropherogram Image

RNA RT-PCR Image