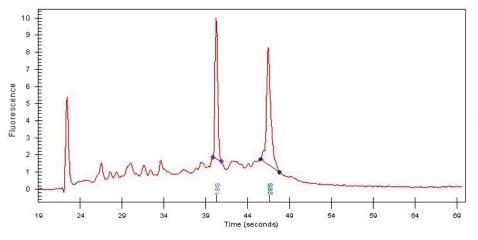

**Bioanalyzer Ratio** 1.16

(28S/18S):

**CASE Diagnosis (from** Adenocarcinoma of lung

medical center path

report):

61 Age:

9620 Medical Center Drive, Ste 200 Rockville, MD 20850, US Phone: +1-888-267-4436 https://www.origene.com techsupport@origene.com EU: info-de@origene.com CN: techsupport@origene.cn

## **Product images:**

4x Image

20x Image

RNA Gel Image

RNA Electropherogram Image

RNA RT-PCR Image