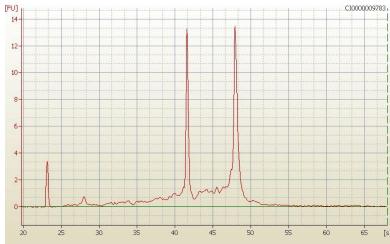

**Bioanalyzer Ratio** 

(28S/18S):

Adenocarcinoma of endometrium, serous

Adenocarcinoma of endometrium, serous, metastatic

**CASE Diagnosis (from** medical center path

report):

61 Age:

OriGene Technologies, Inc. 9620 Medical Center Drive, Ste 200

# **Product images:**

4x Image

20x Image

RNA Electropherogram Image

RNA RT-PCR Image