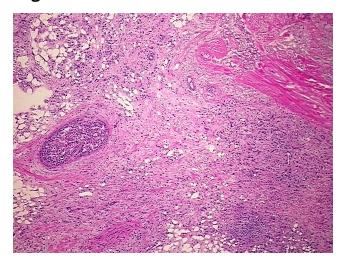

## **Product images:**

4x Image

20x Image

RNA Gel Image

RNA Electropherogram Image

RNA RT-PCR Image

Vial ID: RN000016DD

Tissue of Origin: Breast
Site of Finding: Breast
Appearance: Tumor

Sample Diagnosis (from Ad

Pathology Verification):

Adenocarcinoma of breast, ductal

Normal: 5% Lesional: 0%

Tumor: 80%

10%

Tumor Hypo/Acellular

Stroma:

Tumor Hypercellular 0%

Stroma:

Necrosis: 5%

Bioanalyzer Ratio 1.2

(28S/18S):

Adenocarcinoma of breast, ductal