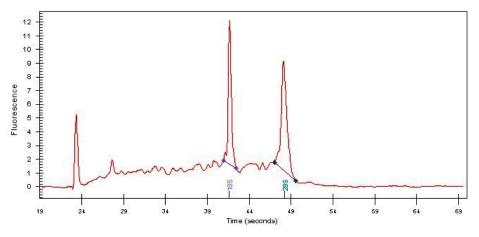

## **Product images:**

4x Image

20x Image

RNA Gel Image

RNA Electropherogram Image

RNA RT-PCR Image

Tumor Hypo/Acellular

Stroma:

Tumor Hypercellular 0%

Stroma:

Necrosis: 5%

Bioanalyzer Ratio 1.2

(28S/18S):

Adenocarcinoma of breast, ductal