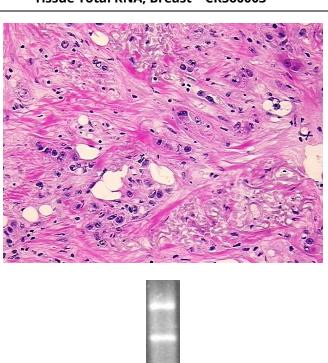

## **Product images:**

4x Image

20x Image

RNA Gel Image

RNA Electropherogram Image

RNA RT-PCR Image

Vial ID: RN000016DD

Tissue of Origin: Breast
Site of Finding: Breast
Appearance: Tumor

Sample Diagnosis (from Ad

Pathology Verification):

Adenocarcinoma of breast, ductal

Normal: 5% Lesional: 0%

Tumor: 80%

10%

Tumor Hypo/Acellular

Stroma:

Tumor Hypercellular 0%

Stroma:

Necrosis: 5%

Bioanalyzer Ratio 1.2

(28S/18S):

Adenocarcinoma of breast, ductal