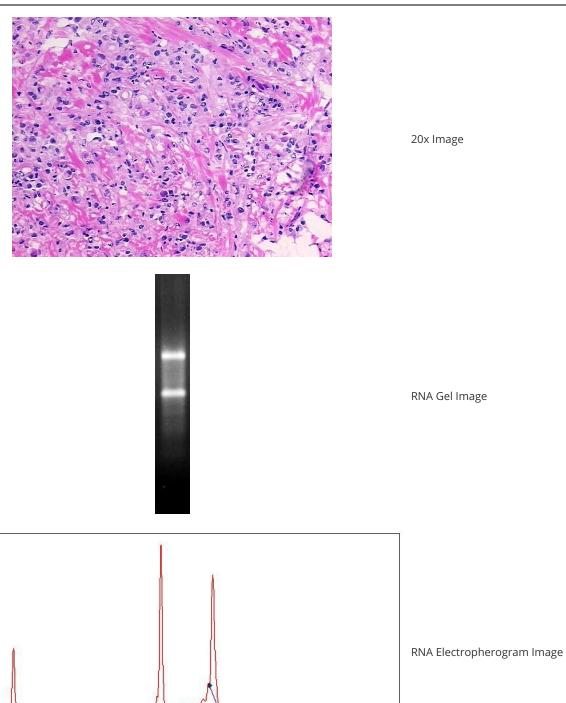

## **Product images:**

4x Image

12.5

10.0

5.0

2.5

0.0

Fluorescence 7.5

44 Time (seconds)

RNA RT-PCR Image