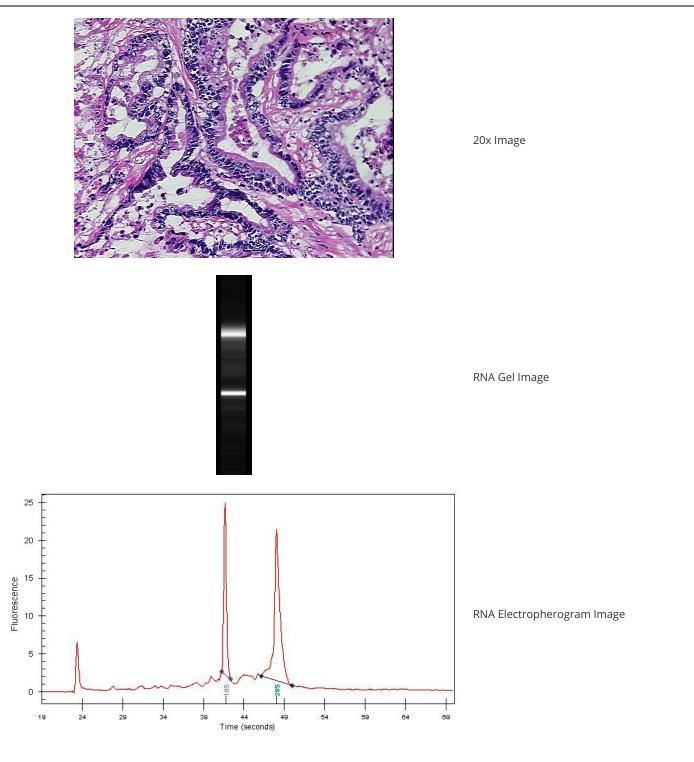

### **Product data:**

| Product data:                                           |                                     |
|---------------------------------------------------------|-------------------------------------|
| Product Type:                                           | Total RNA                           |
| Disease State:                                          | Cancer                              |
| Diagnosis Category:                                     | Colorectal Cancer                   |
| Tissue:                                                 | Colon                               |
| Frozen Sample ID:                                       | FR000075BA                          |
| Case ID:                                                | CU000001849                         |
| Prep:                                                   | 2                                   |
| Vial ID:                                                | RN0000084D                          |
| Tissue of Origin:                                       | Colon                               |
| Site of Finding:                                        | Omentum                             |
| Appearance:                                             | Tumor                               |
| Sample Diagnosis (from<br>Pathology Verification):      | Adenocarcinoma of colon, metastatic |
| Normal:                                                 | 0%                                  |
| Lesional:                                               | 0%                                  |
| Tumor:                                                  | 50%                                 |
| Tumor Hypo/Acellular<br>Stroma:                         | 20%                                 |
| Tumor Hypercellular<br>Stroma:                          | 0%                                  |
| Necrosis:                                               | 30%                                 |
| Bioanalyzer Ratio<br>(28S/18S):                         | 1.45                                |
| CASE Diagnosis (from<br>medical center path<br>report): | Adenocarcinoma of colon, metastatic |
| Age:                                                    | 81                                  |

## Product images:

4x Image

This product is to be used for laboratory only. Not for diagnostic or therapeutic use. ©2023 OriGene Technologies, Inc., 9620 Medical Center Drive, Ste 200, Rockville, MD 20850, US 