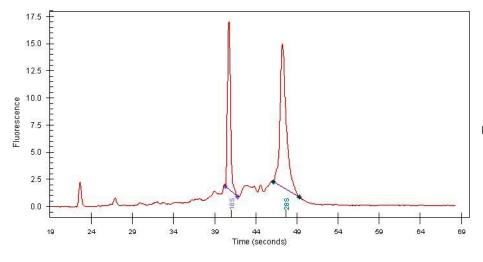

Tumor Hypo/Acellular 2%

Stroma:

Tumor Hypercellular 0%

Stroma:

0% **Necrosis:** 

**Bioanalyzer Ratio** 1.56

(28S/18S):

Carcinoma of kidney, renal cell, clear cell

## **Product images:**

4x Image

20x Image

RNA Gel Image

RNA Electropherogram Image

RNA RT-PCR Image