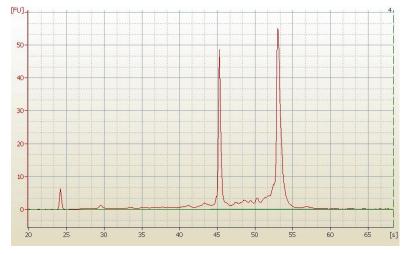

Stroma:

Lesional:

Tumor Hypercellular

Stroma:

**Necrosis:** 5%

**Bioanalyzer Ratio** 

(28S/18S):

0%

20%

0%

1.46

**CASE Diagnosis (from** 

medical center path

report):

75 Age:

OriGene Technologies, Inc.

## **Product images:**

4x Image

20x Image

RNA Electropherogram Image

RNA RT-PCR Image