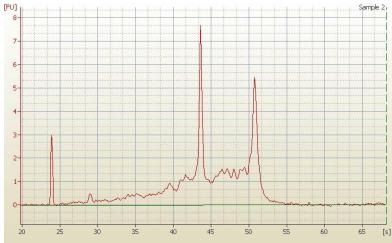

Tumor Hypo/Acellular 5%

Stroma:

Tumor Hypercellular 0%

Stroma:

**Necrosis:** 25%

**Bioanalyzer Ratio** 0.98

(28S/18S):

**CASE Diagnosis (from** Carcinoma of kidney, renal cell, clear cell

## **Product images:**

4x Image

20x Image

RNA Electropherogram Image

RNA RT-PCR Image