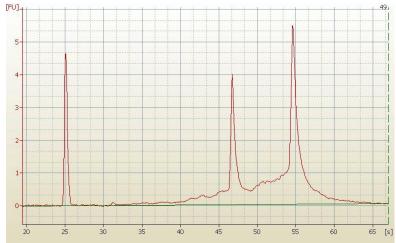

Tumor Hypo/Acellular 2%

Stroma:

Tumor Hypercellular 0%

Stroma:

0% **Necrosis:** 

**Bioanalyzer Ratio** 1.54

(28S/18S):

**CASE Diagnosis (from** Carcinoma of kidney, renal cell, chromophobe

## **Product images:**

4x Image

20x Image

RNA Electropherogram Image

RNA RT-PCR Image