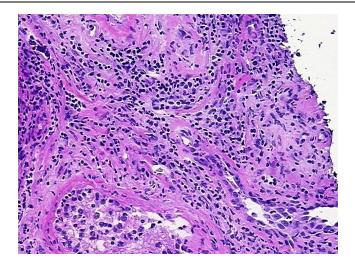

MD 20850, US Phone: +1-888-267-4436 https://www.origene.com techsupport@origene.com EU: info-de@origene.com



Carcinoma of testis, embryonal



Gender: Male

Tumor Grade: Not Reported

Minimum Stage

Grouping:

IΑ

T (Extent of Primary

Tumor):

T1

N (Lymph node

metastasis):

NX

M (Distant metastasis):

MX

**Diagnostic Test Results:** 

Placental alkaline phosphatase ~ PLAP! by IHC, Positive; Human chorionic gonadotropin ~

HCG! by IHC,Negative; CD30 ~ Ki1! by IHC,Positive; Alpha-1-fetoprotein ~ AFP! by

IHC, Negative; Cytokeratin AE1/AE3 ~ AE1/AE3! by IHC, Positive; CD117 ~

Storage: Store tissue total RNA at -80°C.

**Stability:** These products are stable for one year from date of shipping when stored at -80°C without

repeated freeze/thaws.

## **Product images:**



4x Image





20x Image