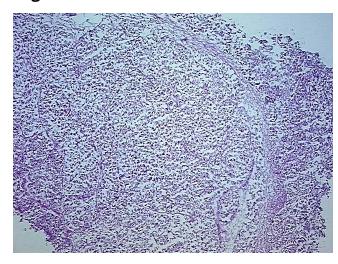

850, US Phone: +1-888-267-4436 https://www.origene.com techsupport@origene.com EU: info-de@origene.com CN: techsupport@origene.cn





CASE Diagnosis (from medical center path report):

Carcinoma of kidney, renal cell, clear cell

**Age:** 53

Gender: Male

**Tumor Grade:** Fuhrman G3: Nuclei very irregular

Minimum Stage

·

Grouping:

T (Extent of Primary

Tumor):

T3a

Ш

N (Lymph node

N0

metastasis):

M (Distant metastasis): MX

Diagnostic Test Results: CD227 ~ MUC1 ~ EMA ~ CA15-3! by IHC,Negative; Cytokeratin CAM5.2 ~ CAM5.2! by

IHC, Negative; Cytokeratin AE1/AE3 ~ AE1/AE3! by IHC, Negative

Storage: Store tissue total RNA at -80°C.

Stability: These products are stable for one year from date of shipping when stored at -80°C without

repeated freeze/thaws.

## **Product images:**



4x Image









RNA Electropherogram Image



RNA RT-PCR Image