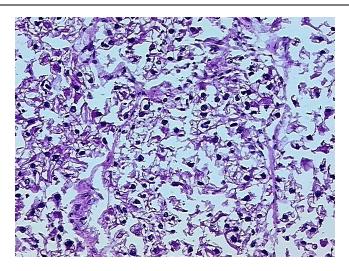

+1-888-267-4436 https://www.origene.com techsupport@origene.com EU: info-de@origene.com CN: techsupport@origene.cn





CASE Diagnosis (from medical center path report):

Carcinoma of kidney, renal cell, clear cell

**Age:** 53

Gender: Male

**Tumor Grade:** Fuhrman G3: Nuclei very irregular

Minimum Stage

·

Grouping:

T (Extent of Primary

Tumor):

T3a

Ш

N (Lymph node

N0

metastasis):

M (Distant metastasis): MX

Diagnostic Test Results: CD227 ~ MUC1 ~ EMA ~ CA15-3! by IHC,Negative; Cytokeratin CAM5.2 ~ CAM5.2! by

IHC, Negative; Cytokeratin AE1/AE3 ~ AE1/AE3! by IHC, Negative

Storage: Store tissue total RNA at -80°C.

Stability: These products are stable for one year from date of shipping when stored at -80°C without

repeated freeze/thaws.

## **Product images:**



4x Image









RNA Electropherogram Image



RNA RT-PCR Image