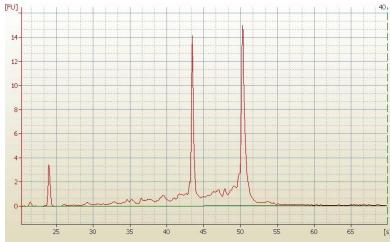

0%

Tumor Hypo/Acellular

Stroma:

Tumor Hypercellular 5%

Stroma:

**Necrosis:** 30%

**Bioanalyzer Ratio** 1.21

(28S/18S):

## **Product images:**

4x Image

20x Image

RNA Electropherogram Image

RNA RT-PCR Image