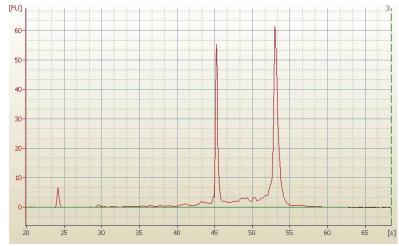

(28S/18S):

1.54

10%

CASE Diagnosis (from

medical center path

report):

Adenocarcinoma of endometrium, endometrioid

**Age:** 75

## **Product images:**

4x Image

20x Image

RNA Electropherogram Image

RNA RT-PCR Image