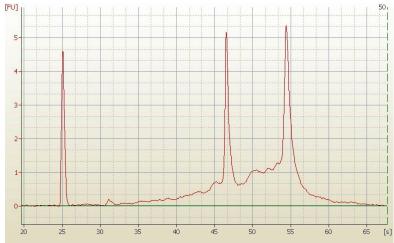

50% Tumor:

Tumor Hypo/Acellular

Stroma:

Tumor Hypercellular 5%

Stroma:

0% **Necrosis:** 

**Bioanalyzer Ratio** 1.33

(28S/18S):

## **Product images:**

4x Image

20x Image

RNA Electropherogram Image

RNA RT-PCR Image