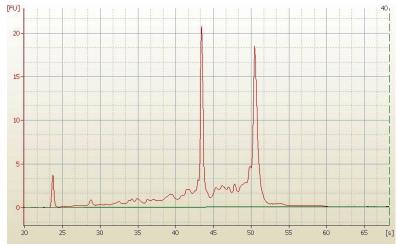

Tumor Hypo/Acellular 5%

Stroma:

Tumor Hypercellular 5%

Stroma:

0% **Necrosis:** 

**Bioanalyzer Ratio** 1.28

(28S/18S):

Adenocarcinoma of breast, ductal

## **Product images:**

4x Image

20x Image

RNA Electropherogram Image

RNA RT-PCR Image