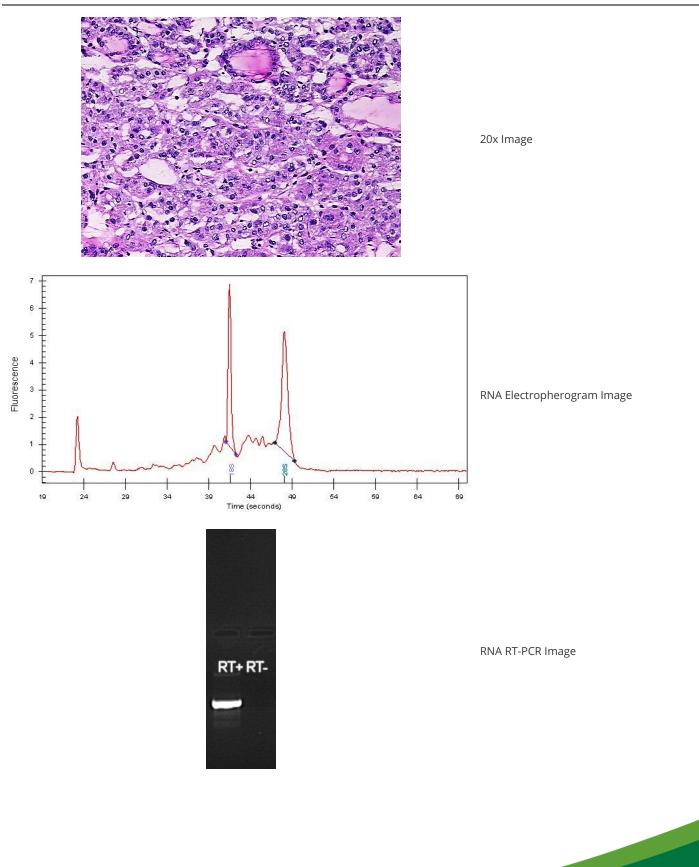

| Product Type:                                                               | Total RNA                                           |
|-----------------------------------------------------------------------------|-----------------------------------------------------|
| Disease State:                                                              | Cancer                                              |
| Diagnosis Category:                                                         | Thyroid Cancer                                      |
| Tissue:                                                                     | Thyroid gland                                       |
| Frozen Sample ID:                                                           | FR0003B24C                                          |
| Case ID:                                                                    | CU0000014669                                        |
| Prep:                                                                       | 1                                                   |
| Vial ID:                                                                    | RN00002C20                                          |
| Tissue of Origin:                                                           | Thyroid gland                                       |
| Site of Finding:                                                            | Thyroid gland                                       |
| Appearance:                                                                 | Tumor                                               |
| Sample Diagnosis (from<br>Pathology Verification):                          | Carcinoma of thyroid, papillary, follicular variant |
| Normal:                                                                     | 0%                                                  |
| Lesional:                                                                   | 0%                                                  |
| Tumor:                                                                      | 95%                                                 |
|                                                                             |                                                     |
| Tumor Hypo/Acellular<br>Stroma:                                             | 0%                                                  |
| • •                                                                         | 0%<br>5%                                            |
| Stroma:<br>Tumor Hypercellular                                              |                                                     |
| Stroma:<br>Tumor Hypercellular<br>Stroma:                                   | 5%                                                  |
| Stroma:<br>Tumor Hypercellular<br>Stroma:<br>Necrosis:<br>Bioanalyzer Ratio | 5%<br>0%                                            |