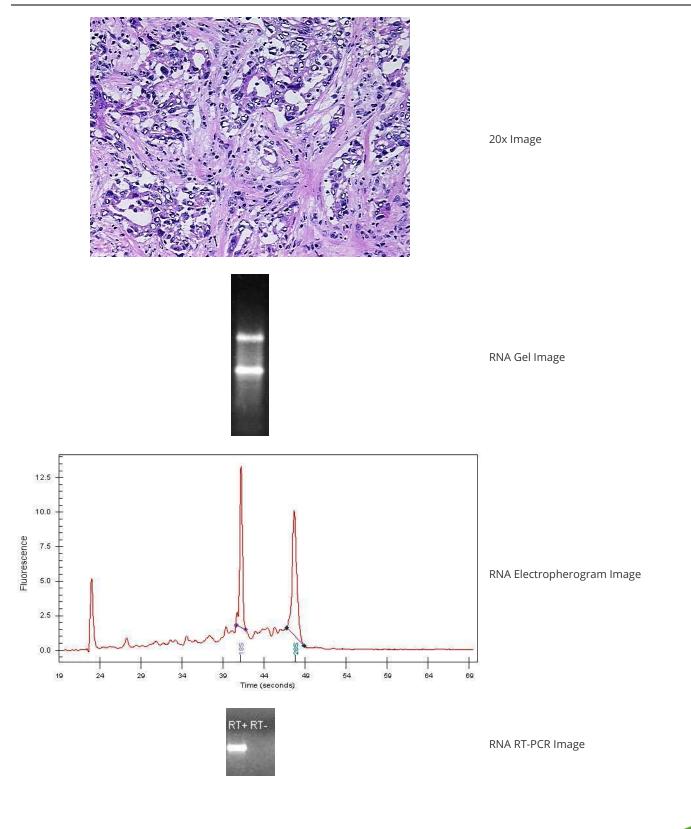

### **Product data:**

| Product Type:                                      | Total RNA                          |
|----------------------------------------------------|------------------------------------|
| Disease State:                                     | Cancer                             |
| Diagnosis Category:                                | Liver Cancer                       |
| Tissue:                                            | Liver                              |
| Frozen Sample ID:                                  | FR00034083                         |
| Case ID:                                           | CU0000012132                       |
| Prep:                                              | 3                                  |
| Vial ID:                                           | RN0000244B                         |
| Tissue of Origin:                                  | Liver                              |
| Site of Finding:                                   | Liver                              |
| Appearance:                                        | Tumor                              |
| Sample Diagnosis (from<br>Pathology Verification): | Carcinoma of liver, hepatocellular |
| Normal:                                            | 0%                                 |
| Lesional:                                          | 0%                                 |
| Tumor:                                             | 60%                                |
| Tumor Hypo/Acellular<br>Stroma:                    | 40%                                |
| Tumor Hypercellular<br>Stroma:                     | 0%                                 |
| Necrosis:                                          | 0%                                 |
| Bioanalyzer Ratio<br>(28S/18S):                    | 1.13                               |
| CASE Diagnosis (from                               | Carcinoma of liver, hepatocellular |
| medical center path<br>report):                    |                                    |