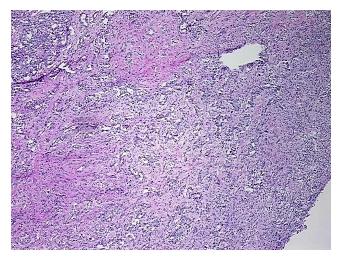

## **Product images:**

4x Image

This product is to be used for laboratory only. Not for diagnostic or therapeutic use. ©2023 OriGene Technologies, Inc., 9620 Medical Center Drive, Ste 200, Rockville, MD 20850, US 

### **Product data:**

| Product Type:                                      | Total RNA                          |
|----------------------------------------------------|------------------------------------|
| Disease State:                                     | Cancer                             |
| Diagnosis Category:                                | Liver Cancer                       |
| Tissue:                                            | Liver                              |
| Frozen Sample ID:                                  | FR00034083                         |
| Case ID:                                           | CU0000012132                       |
| Prep:                                              | 3                                  |
| Vial ID:                                           | RN0000244B                         |
| Tissue of Origin:                                  | Liver                              |
| Site of Finding:                                   | Liver                              |
| Appearance:                                        | Tumor                              |
| Sample Diagnosis (from<br>Pathology Verification): | Carcinoma of liver, hepatocellular |
| Normal:                                            | 0%                                 |
| Lesional:                                          | 0%                                 |
| Tumor:                                             | 60%                                |
| Tumor Hypo/Acellular<br>Stroma:                    | 40%                                |
| Tumor Hypercellular<br>Stroma:                     | 0%                                 |
| Necrosis:                                          | 0%                                 |
| Bioanalyzer Ratio<br>(28S/18S):                    | 1.13                               |
| CASE Diagnosis (from                               | Carcinoma of liver, hepatocellular |
| medical center path<br>report):                    |                                    |