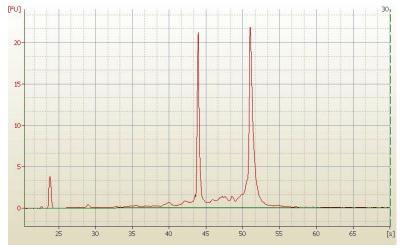

Bioanalyzer Ratio

(28S/18S):

1.36

CASE Diagnosis (from

medical center path

report):

Adenocarcinoma of endometrium, endometrioid, squamous features, focal

**Age:** 64

## **Product images:**

4x Image

20x Image

RNA Electropherogram Image

RNA RT-PCR Image