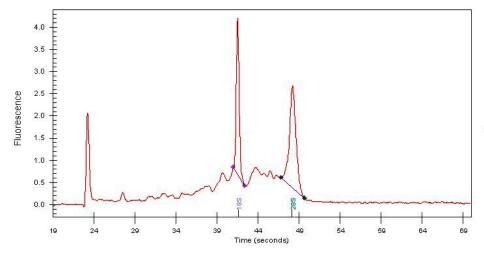

Bioanalyzer Ratio 1.28

(28S/18S):

Carcinoma of thyroid, papillary

CASE Diagnosis (from

medical center path

report):

**Age:** 38

**OriGene Technologies, Inc.** 9620 Medical Center Drive, Ste 200

## **Product images:**

4x Image

RNA Electropherogram Image

RNA RT-PCR Image