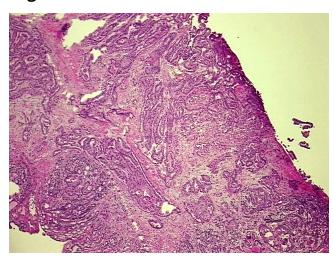

Vial ID: RN00002C21

Tissue of Origin: Thyroid gland
Site of Finding: Thyroid gland

**Appearance:** Tumor

**Sample Diagnosis (from** Carcinoma of thyroid, papillary

Pathology Verification):

Normal: 20%

Lesional: 0%

**Tumor:** 75%

0%

5%

Tumor Hypo/Acellular

Stroma:

Tumor Hypercellular

Stroma:

Necrosis: 0%

Bioanalyzer Ratio 1.28

(28S/18S):

Carcinoma of thyroid, papillary

CASE Diagnosis (from

medical center path

report):

**Age:** 38

**OriGene Technologies, Inc.** 9620 Medical Center Drive, Ste 200

## **Product images:**

4x Image

RNA Electropherogram Image

RNA RT-PCR Image