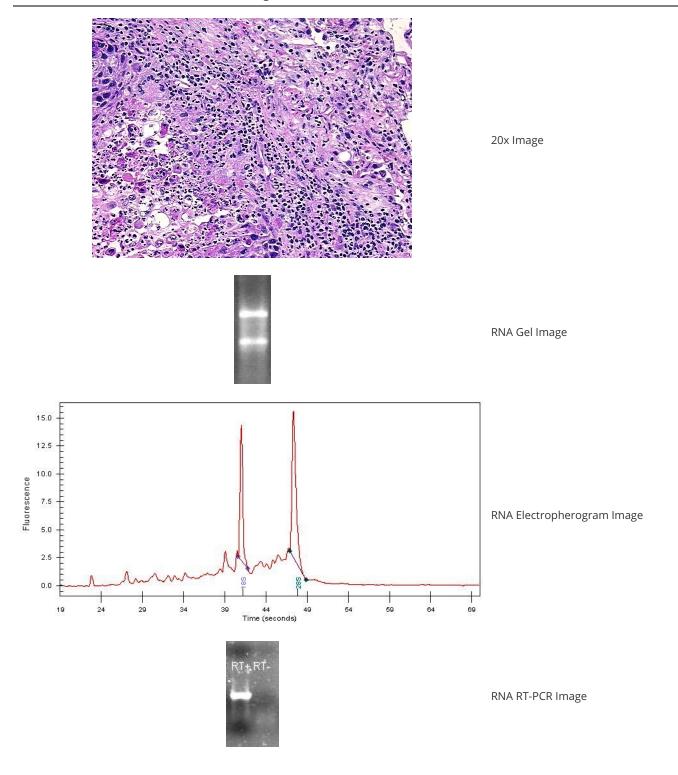

percellular 0%

Stroma:

0% **Necrosis:** 

**Bioanalyzer Ratio** 1.39

(28S/18S):

**CASE Diagnosis (from** Carcinoma of lung, squamous cell

medical center path

report):

74 Age:



OriGene Technologies, Inc. 9620 Medical Center Drive, Ste 200

CN: techsupport@origene.cn

Rockville, MD 20850, US Phone: +1-888-267-4436 https://www.origene.com techsupport@origene.com EU: info-de@origene.com



Gender: Male

Race: White or Caucasian

Tumor Grade: Not Reported

Minimum Stage

Grouping:

IΑ

T (Extent of Primary

Tumor):

T1

N (Lymph node

metastasis):

N0

M (Distant metastasis): MX

**Storage:** Store tissue total RNA at -80°C.

Stability: These products are stable for one year from date of shipping when stored at -80°C without

repeated freeze/thaws.

## **Product images:**



4x Image