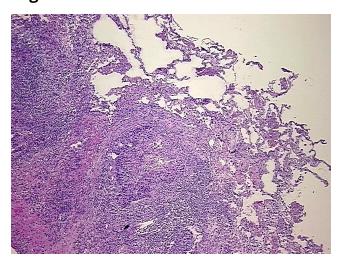

a:

Tumor Hypercellular 0%

Stroma:

0% **Necrosis:** 

**Bioanalyzer Ratio** 1.39

(28S/18S):

**CASE Diagnosis (from** Carcinoma of lung, squamous cell

medical center path

report):

74 Age:



OriGene Technologies, Inc. 9620 Medical Center Drive, Ste 200

CN: techsupport@origene.cn

Rockville, MD 20850, US Phone: +1-888-267-4436 https://www.origene.com techsupport@origene.com EU: info-de@origene.com



Gender: Male

Race: White or Caucasian

Tumor Grade: Not Reported

Minimum Stage

Grouping:

IΑ

T (Extent of Primary

Tumor):

T1

N (Lymph node

metastasis):

N0

M (Distant metastasis): MX

**Storage:** Store tissue total RNA at -80°C.

Stability: These products are stable for one year from date of shipping when stored at -80°C without

repeated freeze/thaws.

## **Product images:**



4x Image