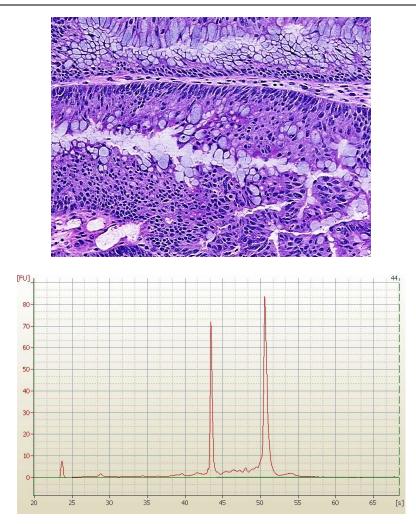

### Tissue Total RNA, Colon: sigmoid – CR559710

20x Image

RNA RT-PCR Image

This product is to be used for laboratory only. Not for diagnostic or therapeutic use. ©2023 OriGene Technologies, Inc., 9620 Medical Center Drive, Ste 200, Rockville, MD 20850, US