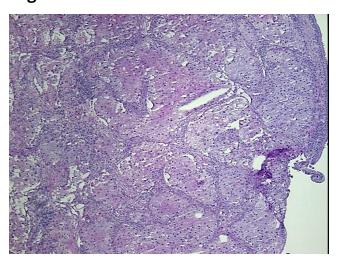

Tissue of Origin: Kidney
Site of Finding: Lung
Appearance: Tumor

Sample Diagnosis (from Carcinoma of kidney, renal cell, metastatic

Pathology Verification):

Normal: 0%

Lesional: 0%

Tumor: 90%

Tumor Hypo/Acellular 10%

Stroma:

Tumor Hypercellular 0%

Stroma:

Necrosis: 0%

Pathology Verification notes from H&E review:

Renal cell tumor metastasized to lung; Contains prominent stromal chronic inflammatory

infiltrate

**Bioanalyzer Ratio** 

## **Product images:**

4x Image

20x Image

RNA Gel Image

RNA Electropherogram Image

RNA RT-PCR Image