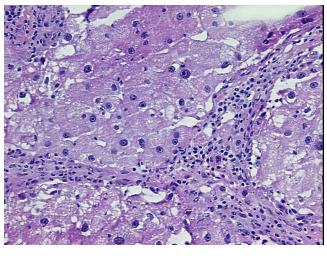

Stroma:

Tumor Hypercellular 0%

Stroma:

Necrosis: 0%

Pathology Verification notes from H&E review:

Renal cell tumor metastasized to lung; Contains prominent stromal chronic inflammatory

infiltrate

**Bioanalyzer Ratio** 

## **Product images:**

4x Image

20x Image

RNA Gel Image

RNA Electropherogram Image

RNA RT-PCR Image