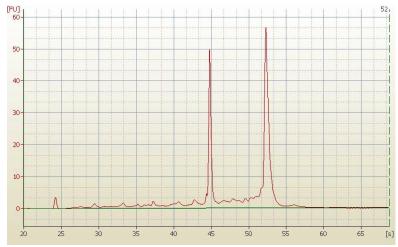

Tumor Hypo/Acellular

Stroma:

Tumor Hypercellular 10%

Stroma:

**Necrosis:** 10%

**Bioanalyzer Ratio** 1.54

(28S/18S):

**CASE Diagnosis (from** Adenocarcinoma of colon

# **Product images:**

4x Image

20x Image

RNA Electropherogram Image

RNA RT-PCR Image