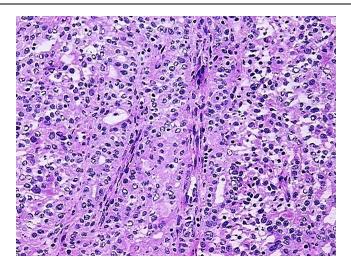

(28S/18S):

1.61

tumor: predominant sarcomatous component

OriGene Technologies, Inc. 9620 Medical Center Drive, Ste 200

Rockville, MD 20850, US Phone: +1-888-267-4436 https://www.origene.com techsupport@origene.com

## **Product images:**

4x Image

20x Image

RNA Electropherogram Image

RNA RT-PCR Image