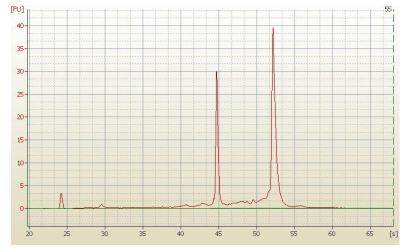

Stroma:

Tumor Hypercellular 5%

Stroma:

0% **Necrosis:** 

**Bioanalyzer Ratio** 1.82

(28S/18S):

**CASE Diagnosis (from** Adenocarcinoma of colon, mucinous

medical center path

## **Product images:**

4x Image

20x Image

RNA Electropherogram Image

RNA RT-PCR Image