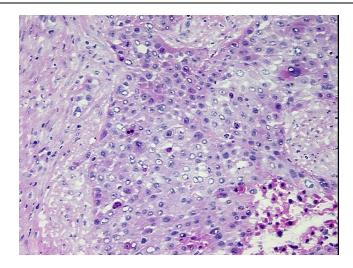

glandular elements seen

0%

**Bioanalyzer Ratio** 0.89

(28S/18S):

OriGene Technologies, Inc. 9620 Medical Center Drive, Ste 200

CN: techsupport@origene.cn

Rockville, MD 20850, US Phone: +1-888-267-4436 https://www.origene.com techsupport@origene.com EU: info-de@origene.com

## **Product images:**

4x Image

20x Image

RNA Electropherogram Image

RNA RT-PCR Image